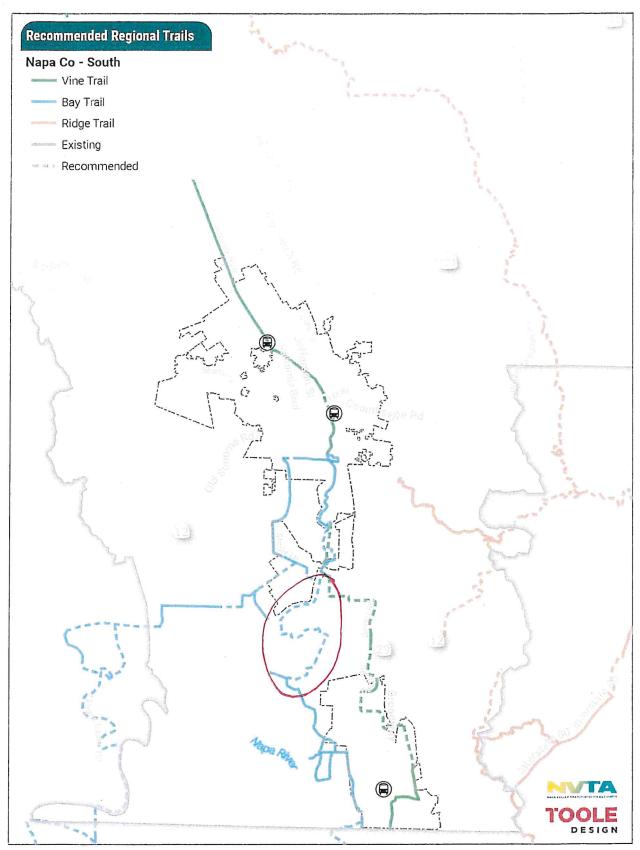

| Webber Ave                   | Vine Trail access spur | Yount St         | Bike Boulevard (Class III) | 0.06              |
| 853           | Webber Ave                   | Yount St               | Washington St    | Bike Boulevard (Class III) | 0.10              |
| Bike Ro       | ute (Class III) Project      |                        |                  |                            |                   |
| 256           | Yount Mill Rd                | Yountville Cross Rd    | NE city limit    | Bike Route (Class III)     | 0.33              |

<sup>\*</sup> Projects denoted with an asterisk overlap with a jurisdiction-identified Measure T project, but they do not have the same extents: the proposed bicycle network project is either longer or shorter than the Measure T project.



Figure 4.6. Proposed Regional Trails in Napa County – South