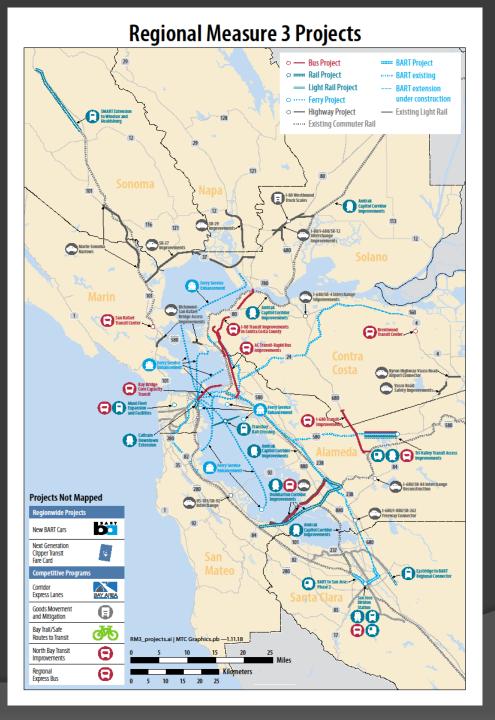

ur county CMAs.

## Questions





# **REGIONAL MEASURE 3**

Napa Valley Transportation Authority March 21, 2018 Board Meeting



## Voters in all nine Bay Area counties will vote June 5, 2018 on RM3, including, for the first time, voters in Napa and Sonoma counties.

12

116

101





## **Regional Measure 3**

Toll increase on 7 state-owned bridges phased in over 6 years: • \$1 January 1, 2019 • \$1 January 1, 2022 • \$1 January 1, 2025 • \$4.5 billion expenditure plan, including 35 capital projects and

a 16% transit operating program

## Who Pays Tolls?

#### Toll Bridge Trips by County of Residence, FY 2016-17



- Alameda, 29%
- Contra Costa, 19%
- = Marin, 4%
- Napa, 2%
- San Francisco, 10%
- San Mateo, 8%
- Santa Clara, 2%
- Solano, 14%
- = Sonoma, 2%
- Outside Bay Area, 11%

RM3



## RM3

Source: MTC

## South Napa County/SR 29 Corridor - \$20 million

#### **Soscol Junction**

A "flyover" for north-south moving traffic on SR 29 and two roundabouts, one at SR 221 and one at Soscol Ferry Road, to facilitate turning movements on/off the highway.

The design also takes into account needs of pedestrians and cyclists.

JUNCTION INTERCHANGE ROUNDABOUT CONCEPT #3

#### South Napa County/SR 29 Corridor -American Canyon Multi-Modal Improvements

- Bike/pedestrian improvements both sides of Broadway(SR 29) from Napa Junction to Mini Drive (2.6 miles)
- Highway operational improvements



3 American Canyon Road to Napa Junction Road Option 2 - American Canyon Modified Boulevard Concept

## RM3

#### South Napa County/SR 29 Corridor -Intersection Improvements





at SR 12

R