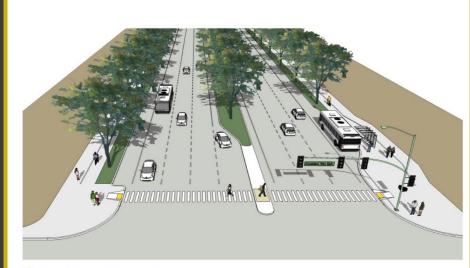

e, FY 2016-17



- Alameda, 29%
- Contra Costa, 19%
- = Marin, 4%
- Napa, 2%
- San Francisco, 10%
- San Mateo, 8%
- Santa Clara, 2%
- Solano, 14%
- = Sonoma, 2%
- Outside Bay Area, 11%

RM3



## RM3

Source: MTC

## South Napa County/SR 29 Corridor - \$20 million

#### **Soscol Junction**

A "flyover" for north-south moving traffic on SR 29 and two roundabouts, one at SR 221 and one at Soscol Ferry Road, to facilitate turning movements on/off the highway.

The design also takes into account needs of pedestrians and cyclists.

JUNCTION INTERCHANGE ROUNDABOUT CONCEPT #3

#### South Napa County/SR 29 Corridor -American Canyon Multi-Modal Improvements

- Bike/pedestrian improvements both sides of Broadway(SR 29) from Napa Junction to Mini Drive (2.6 miles)
- Highway operational improvements



3 American Canyon Road to Napa Junction Road Option 2 - American Canyon Modified Boulevard Concept

## RM3

#### South Napa County/SR 29 Corridor -Intersection Improvements





at SR 12

RM3

#### South Napa County/SR 29 Corridor -"Queue" jumps and Signal Improvements

 SR 29 at Airport Road, Napa Junction, Donaldson and American Canyon Road









# SR 37 - **\$100** million

# RM3

○ 2 to 4 lane 21-mile corridor traversing Solano, Sonoma, and Marin Counties Connects I-80 in Solano County, traverses through Sonoma County to **101 in Marin County Could fund near term improvements** such as SR 37/SR 116 intersection improvements.









Solano Vzanspoztation Authozity ....wozking foz you!



## **Other North Bay Projects**

- Total North Bay Projects \$1.1 billion
   Includes:
  - I-