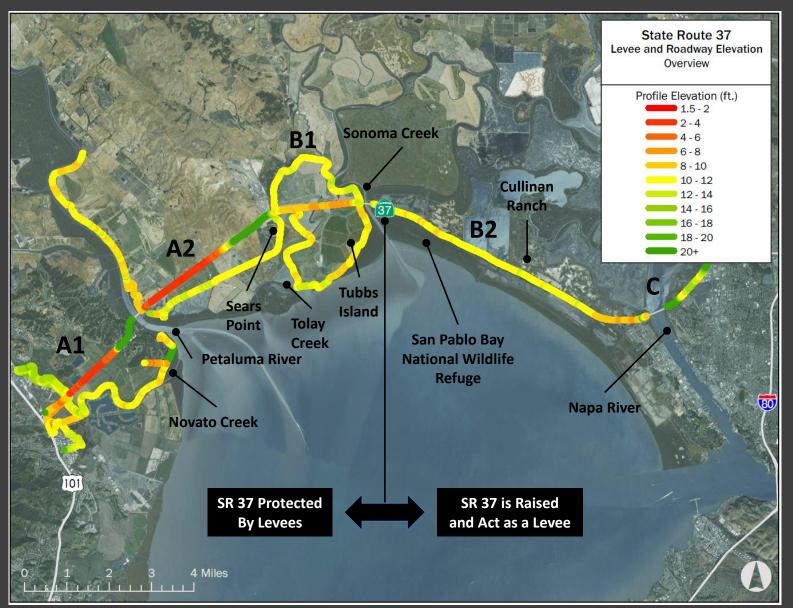

t
 Vulnerable to
 Short Term
 Flooding and
 Eventual SLR

# Recent Floods in Spring, 2017







Source: AECOM, 2017.

Lowlying Areas > 1 Acre

### **Majority of SR 37 Will Be Inundated** by 2050 Conditions with Sea Level Rise & Storm Surges





Inundation Mapping MHHW + 36" SEA LEVEL RISE 12" SLR + 5-yr Storm Surge 6" SLR + 10-yr Storm Surge 0" SLR + 25-yr Storm Surge

37

Vacaville

Antioch

Liverm

Fremont

San Jose

- Year 2100 Sea Level Rise Scenario
- Permanent Inundation • Expected by 2050: Segment A and Segment B from SR 121 to Sonoma Creek
- SR 37 Closure Would Divert Traffic to Other Already Congested Routes: I-80, US 101, I-580, SR 12, SR 121, SR 29 etc.
- State and Federal-**Protected Species Lose** Habitat

## Many of the Adjacent Levees Protecting SR 37 Are Privately Owned



- Private Levees Not Constructed Specifically for Protecting SR 37
  - Ancillary Benefit for SR 37
  - Challenges with Maintaining and Upgrading Private Levees
- A Number of Low Elevation Hotspots Along Corridor

#### SR 37 Rich with Wetlands, Baylands, and State and Federally-Protected Species



- Wetlands and Baylands
- State and Federally-Protected Species:
  - Salt Marsh Harvest Mouse
  - CA Ridgway's Rail
  - CA Black Rail
  - San Pablo Song
     Sparrow
  - Red Legged Frog
  - Green Sturgeon
  - Longfin Smelt
  - Steelhead
  - Chinook Salmon

## The SR 37 Bicycle / Pedestrian Access



## A High-Level Assessment of SR 37 Corridor Improvement Needs:

- A Raised/Elevated Roadway
- Ecological Enhancement
  - Hydrological and Wildlife Connectivity
  - Living Levees that Provides Habit