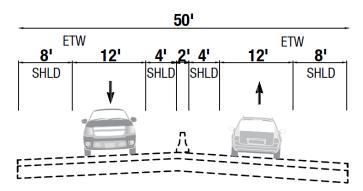

| 2         | 3         | 2         |
| Length of Segment Impacted/Capital Improvement Cost | 3         | 3         | 1         |
|                                                     |           |           |           |
| Composite Risk Rating                               | 2         | 3         | 2         |

Note: Risk ratings were assigned as follows: 1.0 - 1.4 (low), 1.5 - 2.4 (moderate), and a 2.5 - 3.0 (high)

## **Priority Segment B Design Considerations – Raised Roadbed**



16

create wetland restoration opportunities, by reconnecting the hydrologic and ecological landscape, and reconfigure tidal

## **Segment B Design Considerations – Cross Section**

12'

72'

14'

12' ETW 10'

SHLD

- Deliver Between 7 10 Years
- Construction Cost Range: \$1,030M \$2,650M



**Existing Segment B** 

2'2'

<mark>. 8'</mark> Bikeway <u>1</u>0' <sup>etw</sup>

SHLD



4

**,2',2', 10'**ETW

- New Lane(s) be HOV/Managed Lanes
- Bay Trail/Bike Facility Options
- Footprint

   Consideration:
   Environmental,
   Future CV/AV
   Impacts on
   Roadbed Use and
   Lane Widths

4-Lane Segment B

Note: High-level cost estimates, subject to further refinement.

### **Integrated Ecosystem Design**

Vision and Guiding Principles of Baylands Group added to Corridor Plan: Integrate, Don't Mitigate: Integrate infrastructure improvements for SR 37 with existing and future habitat planning, conservation and restoration to ensure healthy ecosystem function and resilience to landscape scale change of the San Pablo Bay.



## **Implementation Timeline**



### **Public Outreach**