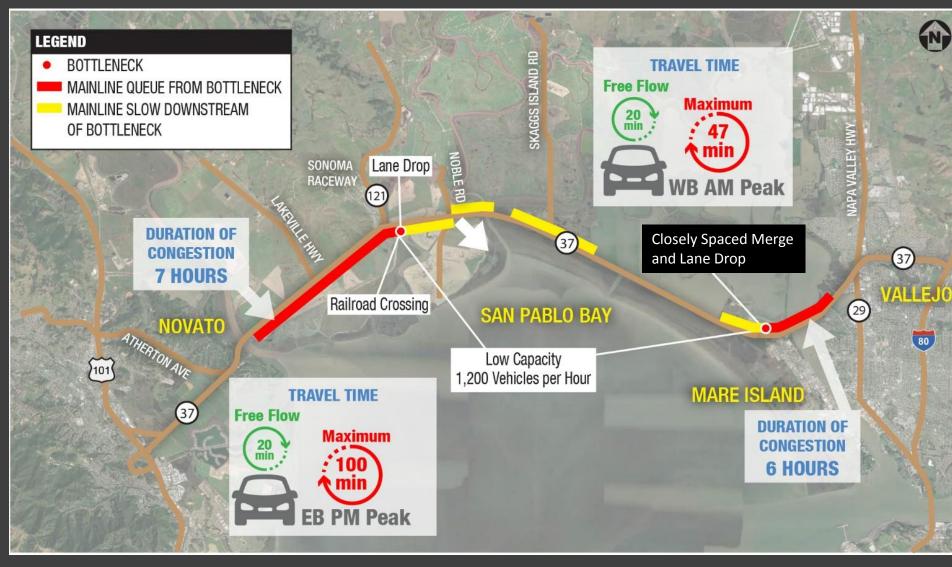

to help alleviate bridge corridor congestion and support imperative infrastructure projects in Napa County. If you have any questions regarding the CAC's recommendation to support RM 3 please contact me at michaelbaldini@yahoo.com.

Sincerely,

halder

Michael Baldini NVTA CAC Chair

## State Route 37 Transportation and Sea Level Rise Corridor Improvement Plan

NVTA Board: March 21, 2018







Solano Transportation Authority





With Support From: Kimley Horn



### **The SR 37 Corridor**



### **Goals and Objectives**





Integrate transportation, ecosystem and sea level rise adaptation into one design

Improve mobility across all modes and maintain public access

Increase corridor for resiliency to storm surges and sea level rise



## **100 Minutes to Travel Back Home Every Day**



- <u>6 Hours</u> of Congestion During Weekday AM Commute (27 min. westbound delay)
- <u>7 Hours</u> of Congestion During Weekday PM Commute (80 min. eastbound delay)
- <u>Weekend</u>
   Congestion
   Throughout Most
   of the Day
- No Transit Services

### Parts of SR 37 Already Flood During Heavy Storms



Weak Links
 Are Most
 Vulnerable to
 Short Term
 Flooding and
 Eventual SLR

# Recent Floods in Spring, 2017







Source: AECOM, 2017.

Lowlying Areas > 1 Acre

### **Majority of SR 37 Will Be Inundated** by 2050 Conditions with Sea Level Rise & Storm Surges





Inundation Mapping MHHW + 36" SEA LEVEL RISE 12" SLR + 5-yr Storm Surge 6" SLR + 10-yr Storm Surge 0" SLR + 25-yr Storm Surge

37

Vacaville

Antioch

Liverm

Fremont

San Jose

- Year 2100 Sea Level Rise Scenario
- Permane