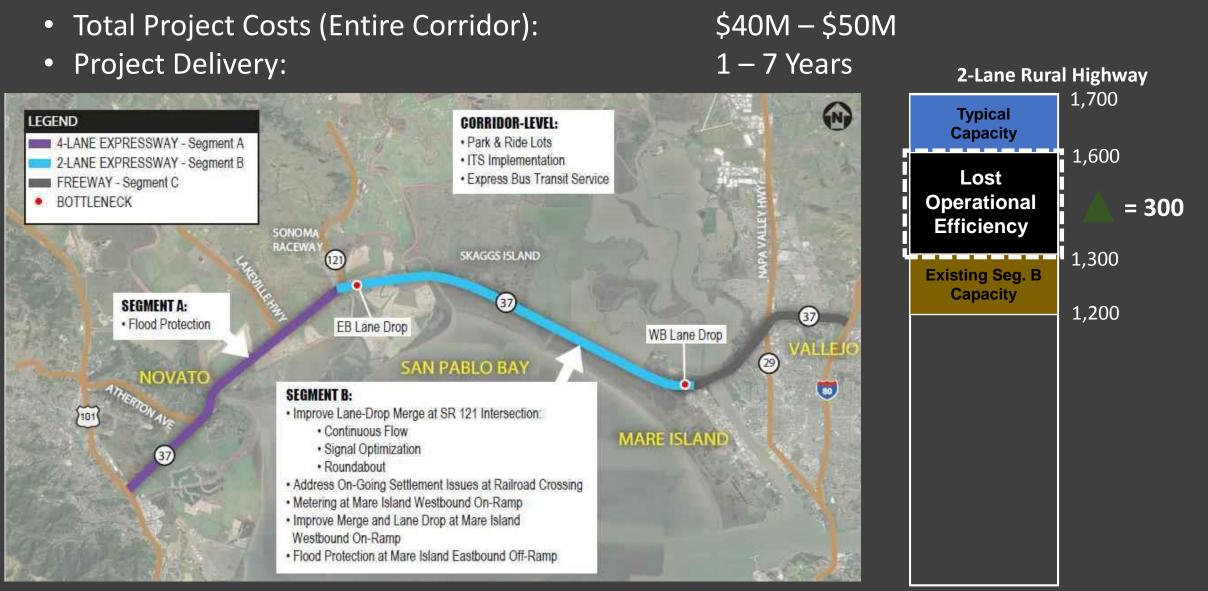

ocal Access Improvements
  - Improve Bay Trail/Bike Access, Provide Transit Service
  - Intersection and Interchange Improvements at SR 121, Mare Island, and Lakeville Highway



Adaptive Capacity on alternative roadways Rail Alternative Ferry Alternative

> [No feasible retreat strategies. Rail and ferry options alone would not accommodate travel demand for SR 37]



- Operational
- D Improvements
- **C** <u>Flood Protection</u>
  - Levee Improvements
  - Building Seawall
  - Marshland Restoration
  - Nature-Based Solutions
- **Raised Roadway** (Segment A and B) - Berm - Causeway - Hybrid Increase Segment B Capacity Integrated Transportation and Ecosystem Design Advanced Mitigation Planning

#### Near-Term, Low-Cost, High-Impact Operational Improvements And Flood Protection Improvements



## **Mid- to Long-Term Improvements**

- Total Project Cost (Entire Corridor):
- Project Delivery:

\$1,500M – \$4,500M Between 10 – 20+ Years



### **Segment B is the Priority Segment**



|                                                     |           |           | (         |
|-----------------------------------------------------|-----------|-----------|-----------|
| Segment Risk Rating                                 | Segment A | Segment B | Segment C |
| Effect on Existing Traffic Congestion               | 1         | 3         | 1         |
| Effects on Environmental Resources                  | 2         | 3         | 1         |
| Impacts Due to Sea Level Rise                       | 3         | 3         | 1         |
| Economic Impact on Commuters                        |