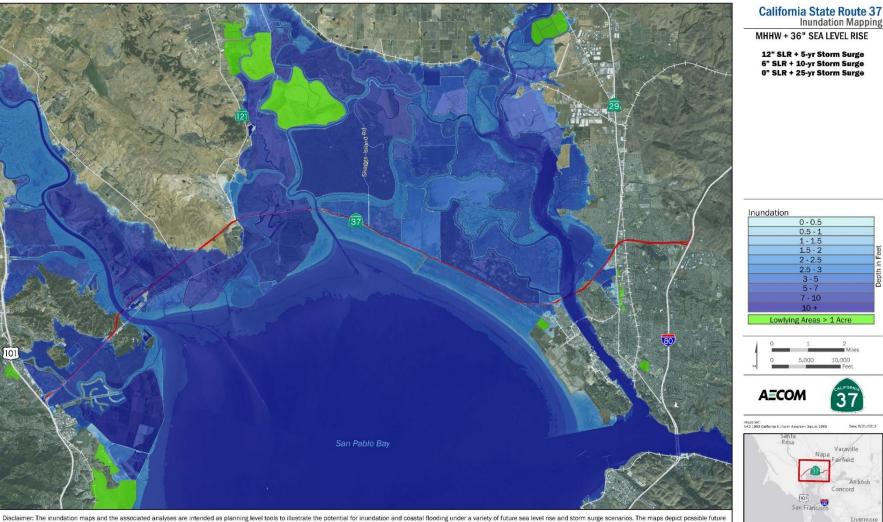

sea level rise adaptation into one design

Improve mobility across all modes and maintain public access

Increase corridor for resiliency to storm surges and sea level rise



## **100 Minutes to Travel Back Home Every Day**



- <u>6 Hours</u> of Congestion During Weekday AM Commute (27 min. westbound delay)
- <u>7 Hours</u> of Congestion During Weekday PM Commute (80 min. eastbound delay)
- <u>Weekend</u>
   Congestion
   Throughout Most
   of the Day
- No Transit Services

### Parts of SR 37 Already Flood During Heavy Storms



Weak Links
 Are Most
 Vulnerable to
 Short Term
 Flooding and
 Eventual SLR

# Recent Floods in Spring, 2017







Source: AECOM, 2017.

Lowlying Areas > 1 Acre

### **Majority of SR 37 Will Be Inundated** by 2050 Conditions with Sea Level Rise & Storm Surges





Inundation Mapping MHHW + 36" SEA LEVEL RISE 12" SLR + 5-yr Storm Surge 6" SLR + 10-yr Storm Surge 0" SLR + 25-yr Storm Surge

37

Vacaville

Antioch

Liverm

Fremont

San Jose

- Year 2100 Sea Level Rise Scenario
- Permanent Inundation • Expected by 2050: Segment A and Segment B from SR 121 to Sonoma Creek
- SR 37 Closure Would Divert Traffic to Other Already Congested Routes: I-80, US 101, I-580, SR 12, SR 121, SR 29 etc.
- State and Federal-**Protected Species Lose** Habitat

## Many of the Adjacent Levees Protecting SR 37 Are Privately Owned



- Private Levees Not Constructed Specifically for Protecting SR 37
  - Ancillary Benefit for SR 37
  - Challenges with Maintaining and Upgrading Private Levees
- A Number of Low Elevation Hotspots Along Corridor

#### SR 37 Rich with Wetland