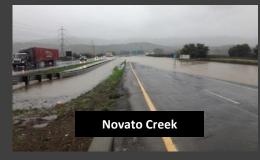

Authority





With Support From: Kimley Horn



### **The SR 37 Corridor**



### **Goals and Objectives**





Integrate transportation, ecosystem and sea level rise adaptation into one design

Improve mobility across all modes and maintain public access

Increase corridor for resiliency to storm surges and sea level rise



## **100 Minutes to Travel Back Home Every Day**



- <u>6 Hours</u> of Congestion During Weekday AM Commute (27 min. westbound delay)
- <u>7 Hours</u> of Congestion During Weekday PM Commute (80 min. eastbound delay)
- <u>Weekend</u>
   Congestion
   Throughout Most
   of the Day
- No Transit Services

### Parts of SR 37 Already Flood During Heavy Storms



Weak Links
 Are Most
 Vulnerable to
 Short Term
 Flooding and
 Eventual SLR

# Recent Floods in Spring, 2017







Source: AECOM, 2017.

Lowlying Areas > 1 Acre

### **Majority of SR 37 Will Be Inundated** by 2050 Conditions with Sea Level Rise & Storm Surges





Inundation Mapping MHHW + 36" SEA LEVEL RISE 12" SLR + 5-yr Storm Surge 6" SLR + 10-yr Storm Surge 0" SLR + 25-yr Storm Surge

37

Vacaville

Antioch

Liverm

Fremont

San Jose

- Year 2100 Sea Level Rise Scenario
- Permanent Inundation • Expected by 2050: Segment A and Segment B from SR 121 to Sonoma Creek
- SR 37 Closure Would Divert Traffic to Other Already Congested Routes: I-80, US 101, I-580, SR 12, SR 121, SR 29 etc.
- State and Federal-**Protected Species Lose** Habitat

## Many of the Adjacent Levees Protecting SR 37 Are Privately Owned



- Private Levees Not Constructed Specifically for Protecting SR 37
  - Ancillary Benefit