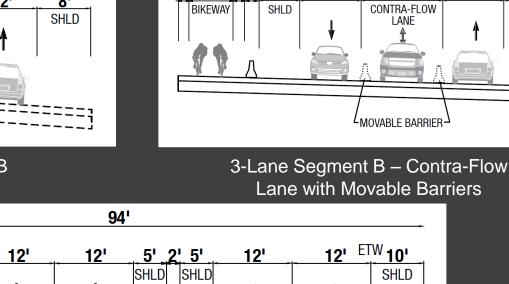

Improvement Cost | 3         | 3         | 1         |
|                                                     |           |           |           |
| Composite Risk Rating                               | 2         | 3         | 2         |

Note: Risk ratings were assigned as follows: 1.0 - 1.4 (low), 1.5 - 2.4 (moderate), and a 2.5 - 3.0 (high)

## **Priority Segment B Design Considerations – Raised Roadbed**



16

create wetland restoration opportunities, by reconnecting the hydrologic and ecological landscape, and reconfigure tidal

## **Segment B Design Considerations – Cross Section**

12'

72'

14'

12' ETW 10'

SHLD

- Deliver Between 7 10 Years
- Construction Cost Range: \$1,030M \$2,650M



**Existing Segment B** 

2'2'

<mark>. 8'</mark> Bikeway <u>1</u>0' <sup>etw</sup>

SHLD



4

**,2',2', 10'**ETW

- New Lane(s) be HOV/Managed Lanes
- Bay Trail/Bike Facility Options
- Footprint

   Consideration:
   Environmental,
   Future CV/AV
   Impacts on
   Roadbed Use and
   Lane Widths

4-Lane Segment B

Note: High-level cost estimates, subject to further refinement.

### **Integrated Ecosystem Design**

Vision and Guiding Principles of Baylands Group added to Corridor Plan: Integrate, Don't Mitigate: Integrate infrastructure improvements for SR 37 with existing and future habitat planning, conservation and restoration to ensure healthy ecosystem function and resilience to landscape scale change of the San Pablo Bay.



## **Implementation Timeline**



### **Public Outreach**





### Highway 37 Improvement Plan

Join us for an Informational Open House Come to the on