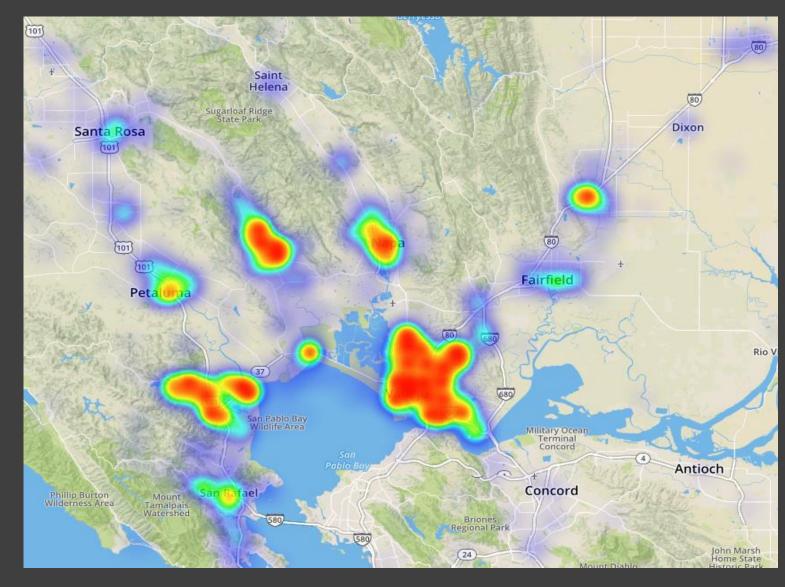

ng Napa, Sonoma, Novato and Petaluma.
- 45% of respondents use SR 37 to go to work, and 40% for recreation.
- The majority (79%) of respondents drive alone, and 19% carpool.

#### **Travel Frequency:**

- 52% of respondents travel on SR 37 either daily or a few times a week.
- 30% of respondents use SR 37 on weekdays only, and 50% on both weekends and weekdays.
- Segment A is the most frequently travelled segment for survey respondents.

#### **Alternative Routes:**

 Many respondents declared using alternate routes to SR 37, including Lakeville Highway (16%) and Highway 121 (12%).

## **Survey Results: Travel Patterns**

## • Where do you work?

• (A total of 1509 pins were dropped on the map)



### **Survey Results: Travel Patterns**

Where is home? (A total of 2109 pins were dropped)



### **Survey Results: Major Concerns and Priorities for Improvement**

Where are improvements needed?

5426 pins were dropped on the map
75% traffic concerns
35%- road safety concerns
15%- flooding concerns
8%- environmental concerns



## **Results: Alternative Funding Options**

#### Willingness to consider alternative funding options:

 53% of survey respondents were willing to consider alternative funding options and 12% stated they weren't willing to do so.

#### **Preferred alternative funding options:**

- 37% of survey respondents- local sales tax measure
- 24% of survey respondents tolls on specific sections
- 24% of survey respondents -tolls collected on the full route

#### Focus Group Responses:

- Support for sales tax measure increase with a sunset clause and accountability