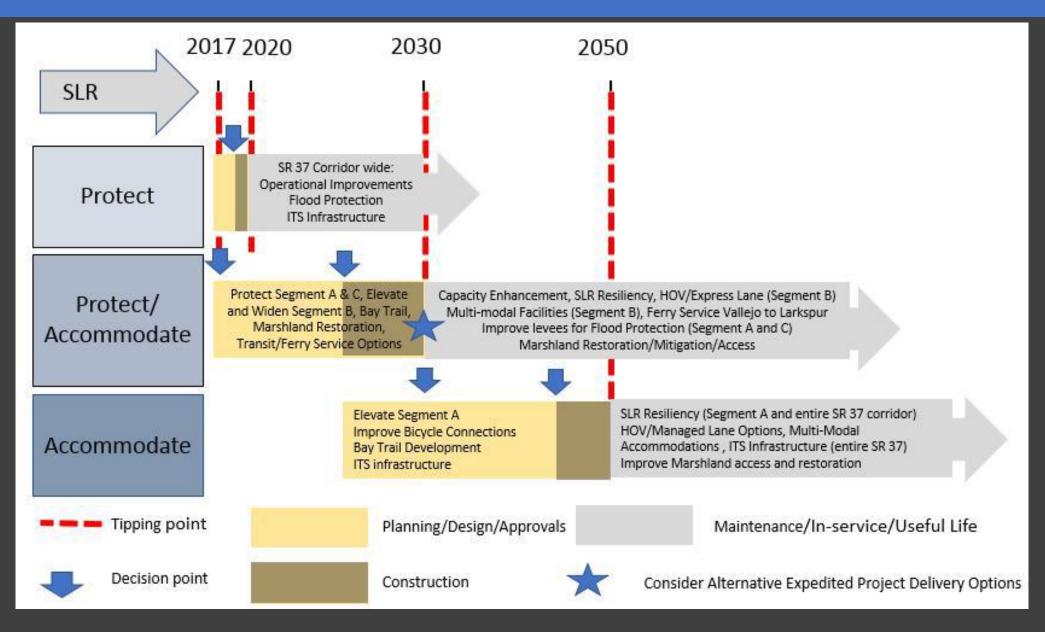

Range: \$1,030M \$2,650M



**Existing Segment B** 

2'2'

<mark>. 8'</mark> Bikeway <u>1</u>0' <sup>etw</sup>

SHLD



4

**,2',2', 10'**ETW

- New Lane(s) be HOV/Managed Lanes
- Bay Trail/Bike Facility Options
- Footprint

   Consideration:
   Environmental,
   Future CV/AV
   Impacts on
   Roadbed Use and
   Lane Widths

4-Lane Segment B

Note: High-level cost estimates, subject to further refinement.

### **Integrated Ecosystem Design**

Vision and Guiding Principles of Baylands Group added to Corridor Plan: Integrate, Don't Mitigate: Integrate infrastructure improvements for SR 37 with existing and future habitat planning, conservation and restoration to ensure healthy ecosystem function and resilience to landscape scale change of the San Pablo Bay.



## **Implementation Timeline**



### **Public Outreach**





### Highway 37 Improvement Plan

Join us for an Informational Open House Come to the one nearest you!

In response to impacts from **sea-level rise, flooding** and **increased traffic** along the corridor, the counties of Marin, Napa, Sonoma and Solano, in partnership with Caltrans and the MTC, are planning to **improve access and safety** along Highway 37.

The Open Houses will aim to:

- Inform residents and Highway 37 users about the status of the planning process
- Provide an opportunity for participants to share their concerns and provide feedback

NOVATO - Wednesday, Sept. 20<sup>th</sup> 6 pm to 8 pm at The Key Room 1385 Hamilton Parkway, Novato

AMERICAN CANYON - Wednesday, Sept. 27<sup>th</sup> 6 pm to 8 pm at the American Canyon Council Chambers 438