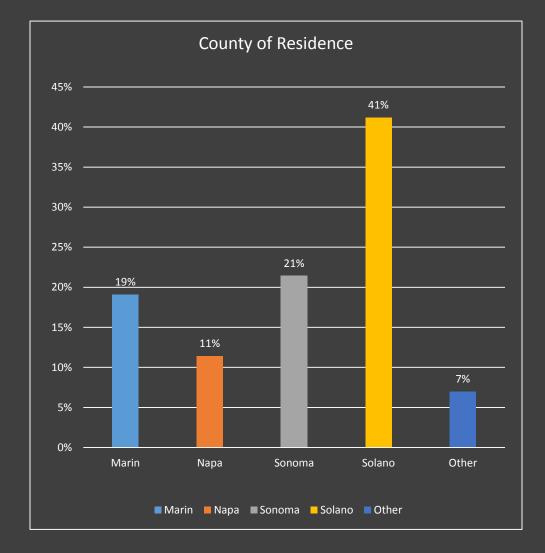

t, American Canyon

SONOMA - Thursday, Sept. 28<sup>th</sup> 6 pm to 8 pm at Sonoma Veterans Memorial Building 126 First Street West, Sonoma

VALLEJO - Monday, Oct. 2<sup>nd</sup> 6 pm to 8 pm at the Vallejo Naval and Historical Museum 734 Marin Street, Vallejo



#### Input received from:

- Four Open Houses on Draft Corridor Plan: Sept. – Oct 2017
- Online Place based survey with approximately 3700 responses: Dec. – Jan. 2018
- Six Focus Groups: Jan. Feb 2018
- Environmental Stake Holder Working Group Meetings.
- Policy Committee Meetings since
   November 2015

### **Public Outreach**

#### Over 3750 responses were collected

- 41% from Solano County residents
- 21% from Sonoma County residents
- 19% from Marin County residents
- 11% from Napa County residents
- 7% from other Counties



## **Survey Results: Travel Patterns**

#### Live/Work

- Most respondents work in Marin County (Novato, San Rafael) and San Francisco.
- Most respondents live in the Vallejo area, and many others live in the main North Bay cities and towns, including Napa, Sonoma, Novato and Petaluma.
- 45% of respondents use SR 37 to go to work, and 40% for recreation.
- The majority (79%) of respondents drive alone, and 19% carpool.

#### **Travel Frequency:**

- 52% of respondents travel on SR 37 either daily or a few times a week.
- 30% of respondents use SR 37 on weekdays only, and 50% on both weekends and weekdays.
- Segment A is the most frequently travelled segment for survey respondents.

#### **Alternative Routes:**

 Many respondents declared using alternate routes to SR 37, including Lakevil