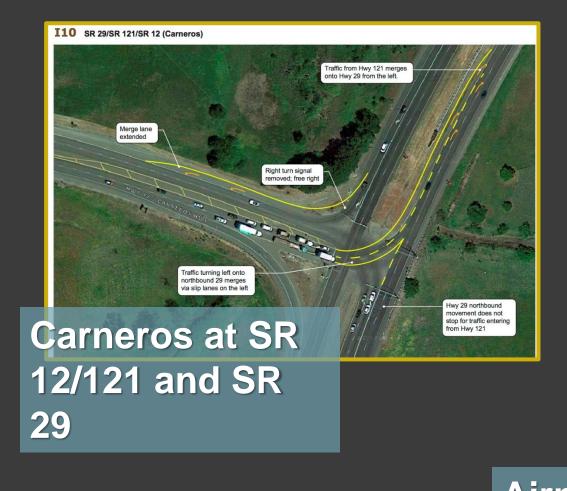

#### EA 0J890

5-Way Intersection; NAPA 121-PM 7.3 in City of Napa Scope: Intersection Improvement