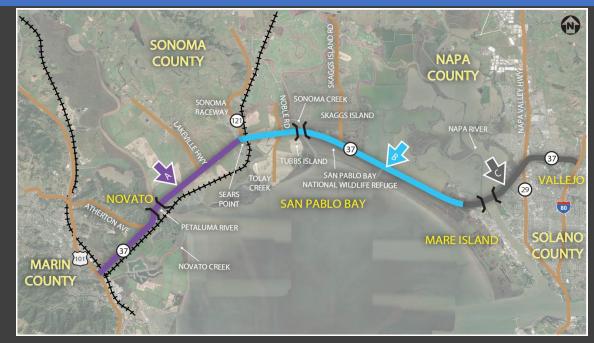

acity on alternative roadways Rail Alternative Ferry Alternative

> [No feasible retreat strategies. Rail and ferry options alone would not accommodate travel demand for SR 37]



- Operational
- D Improvements
- **C** <u>Flood Protection</u>
  - Levee Improvements
  - Building Seawall
  - Marshland Restoration
  - Nature-Based Solutions
- **Raised Roadway** (Segment A and B) - Berm - Causeway - Hybrid Increase Segment B Capacity Integrated Transportation and Ecosystem Design Advanced Mitigation Planning

#### Near-Term, Low-Cost, High-Impact Operational Improvements And Flood Protection Improvements



## **Mid- to Long-Term Improvements**

- Total Project Cost (Entire Corridor):
- Project Delivery:

\$1,500M – \$4,500M Between 10 – 20+ Years



### **Segment B is the Priority Segment**



|                                                     |           |           | (         |
|-----------------------------------------------------|-----------|-----------|-----------|
| Segment Risk Rating                                 | Segment A | Segment B | Segment C |
| Effect on Existing Traffic Congestion               | 1         | 3         | 1         |
| Effects on Environmental Resources                  | 2         | 3         | 1         |
| Impacts Due to Sea Level Rise                       | 3         | 3         | 1         |
| Economic Impact on Commuters                        | 3         | 3         | 3         |
| Economic Impact on Goods Movement                   | 2         | 3         | 3         |
| Impacts to Recreational Activities                  | 2