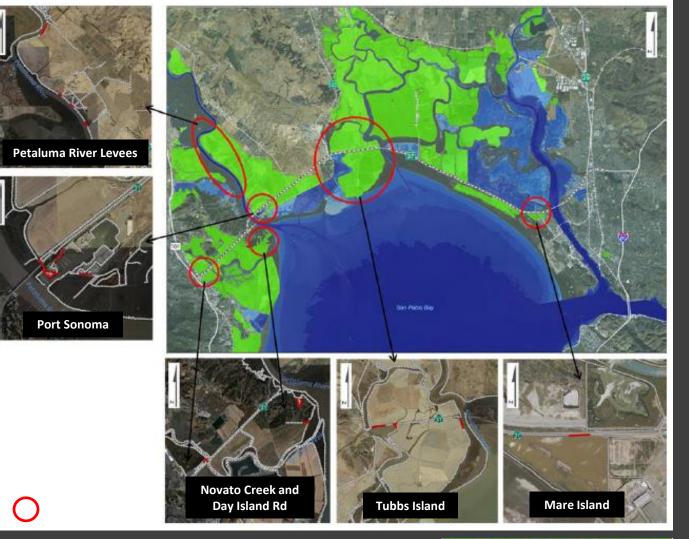

portation and Sea Level Rise Corridor Improvement Plan

NVTA Board: March 21, 2018







Solano Transportation Authority





With Support From: Kimley Horn



### **The SR 37 Corridor**



### **Goals and Objectives**





Integrate transportation, ecosystem and sea level rise adaptation into one design

Improve mobility across all modes and maintain public access

Increase corridor for resiliency to storm surges and sea level rise



## **100 Minutes to Travel Back Home Every Day**



- <u>6 Hours</u> of Congestion During Weekday AM Commute (27 min. westbound delay)
- <u>7 Hours</u> of Congestion During Weekday PM Commute (80 min. eastbound delay)
- <u>Weekend</u>
   Congestion
   Throughout Most
   of the Day
- No Transit Services

### Parts of SR 37 Already Flood During Heavy Storms



Weak Links
 Are Most
 Vulnerable to
 Short Term
 Flooding and
 Eventual SLR

# Recent Floods in Spring, 2017







Source: AECOM, 2017.

Lowlying Areas > 1 Acre

### **Majority of SR 37 Will Be Inundated** by 2050 Conditions with Sea Level Rise & Storm Surges





Inundation Mapping MHHW + 36" SEA LEVEL RISE 12" SLR + 5-yr Storm Surge 6" SLR + 10-yr Storm Surge 0" SLR + 25-yr Storm Surge

37

Vacaville

Antioch

Liverm

Fremont

San Jose

- Year 2100 Sea Level Rise Scenario
- Permanent Inundation • Expected by 2050: Segment A and Segment B from SR 121 to Sonoma Creek
- SR 37 Closure Would Divert Traffic to Other Already Congested Routes: I-80, US 101, I-580, SR 12, SR 121, SR 29 etc.
- State and Federal-**Protected Species Lose** Habitat

## Many of the Adjacent Levees Protecting SR 37