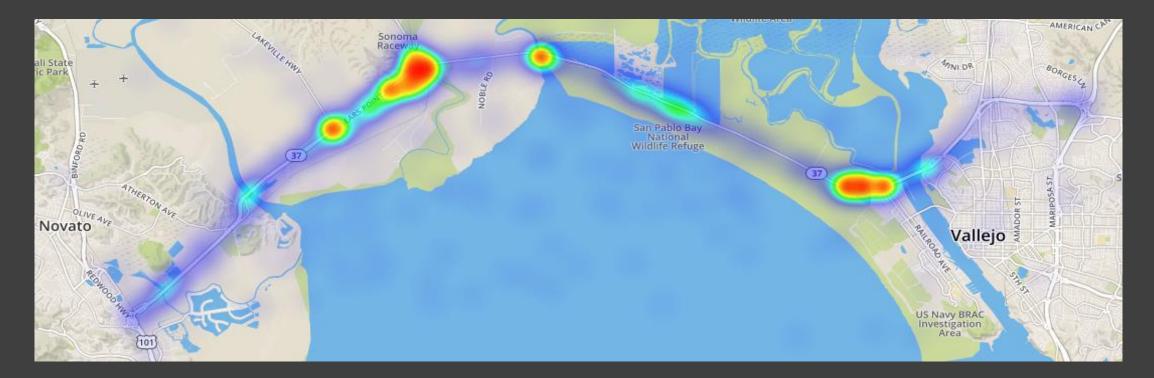

37 either daily or a few times a week.
- 30% of respondents use SR 37 on weekdays only, and 50% on both weekends and weekdays.
- Segment A is the most frequently travelled segment for survey respondents.

#### **Alternative Routes:**

 Many respondents declared using alternate routes to SR 37, including Lakeville Highway (16%) and Highway 121 (12%).

## **Survey Results: Travel Patterns**

## • Where do you work?

• (A total of 1509 pins were dropped on the map)



### **Survey Results: Travel Patterns**

Where is home? (A total of 2109 pins were dropped)



### **Survey Results: Major Concerns and Priorities for Improvement**

Where are improvements needed?

5426 pins were dropped on the map
75% traffic concerns
35%- road safety concerns
15%- flooding concerns
8%- environmental concerns



## **Results: Alternative Funding Options**

#### Willingness to consider alternative funding options:

 53% of survey respondents were willing to consider alternative funding options and 12% stated they weren't willing to do so.

#### **Preferred alternative funding options:**

- 37% of survey respondents- local sales tax measure
- 24% of survey respondents tolls on specific sections
- 24% of survey respondents -tolls collected on the full route

#### Focus Group Responses:

- Support for sales tax measure increase with a sunset clause and accountability measures
- Mixed opinion on tolls; desire for improved conditions but felt region should contribute
- Overall concerns about increased costs of commuting when few alternatives are available

## **Next Steps – Focus on Priority Segment B