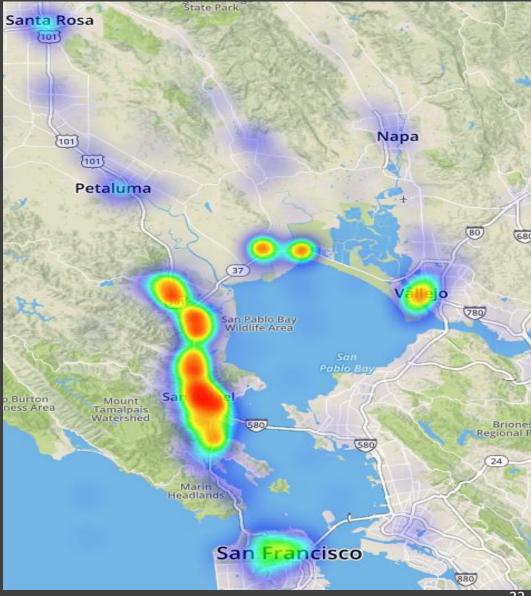

live in the Vallejo area, and many others live in the main North Bay cities and towns, including Napa, Sonoma, Novato and Petaluma.
- 45% of respondents use SR 37 to go to work, and 40% for recreation.
- The majority (79%) of respondents drive alone, and 19% carpool.

#### **Travel Frequency:**

- 52% of respondents travel on SR 37 either daily or a few times a week.
- 30% of respondents use SR 37 on weekdays only, and 50% on both weekends and weekdays.
- Segment A is the most frequently travelled segment for survey respondents.

#### **Alternative Routes:**

 Many respondents declared using alternate routes to SR 37, including Lakeville Highway (16%) and Highway 121 (12%).

## **Survey Results: Travel Patterns**

## • Where do you work?

• (A total of 1509 pins were dropped on the map)



### **Survey Results: Travel Patterns**

Where is home? (A total of 2109 pins were dropped)



### **Survey Results: Major Concerns and Priorities for Improvement**

Where are improvements needed?

5426 pins were dropped on the map
75% traffic concerns
35%- road safety concerns
15%- flooding concerns
8%- environmental concerns



## **Results: Alternative Funding Options**

#### Willingness to consider alternative funding options:

 53% of survey respondents were willing to consider alternative funding options and 12% stated they weren't willing to do so.

#### **Preferred alternative funding options:**

- 37% of survey respondents- local sales tax measure
- 24% of survey respondents tolls on specific sections
- 24% of survey respondents -tolls collected on the full route

#### Focus Gro