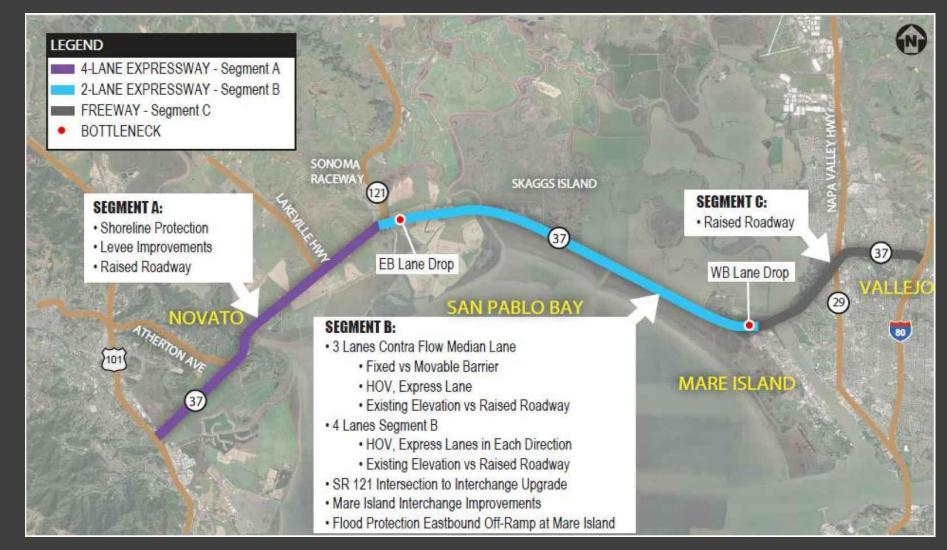

Island, and Lakeville Highway



Adaptive Capacity on alternative roadways Rail Alternative Ferry Alternative

> [No feasible retreat strategies. Rail and ferry options alone would not accommodate travel demand for SR 37]



- Operational
- D Improvements
- **C** <u>Flood Protection</u>
  - Levee Improvements
  - Building Seawall
  - Marshland Restoration
  - Nature-Based Solutions
- **Raised Roadway** (Segment A and B) - Berm - Causeway - Hybrid Increase Segment B Capacity Integrated Transportation and Ecosystem Design Advanced Mitigation Planning

#### Near-Term, Low-Cost, High-Impact Operational Improvements And Flood Protection Improvements



## **Mid- to Long-Term Improvements**

- Total Project Cost (Entire Corridor):
- Project Delivery:

\$1,500M – \$4,500M Between 10 – 20+ Years



### **Segment B is the Priority Segment**



|                                                     |           |           | (         |
|-----------------------------------------------------|-----------|-----------|-----------|
| Segment Risk Rating                                 | Segment A | Segment B | Segment C |
| Effect on Existing Traffic Congestion               | 1         | 3         | 1         |
| Effects on Environmental Resources                  | 2         | 3         | 1         |
| Impacts Due to Sea Level Rise                       | 3         | 3         | 1         |
| Economic Impact on Commuters                        | 3         | 3         | 3         |
| Economic Impact on Goods Movement                   | 2         | 3         | 3         |
| Impacts to Recr