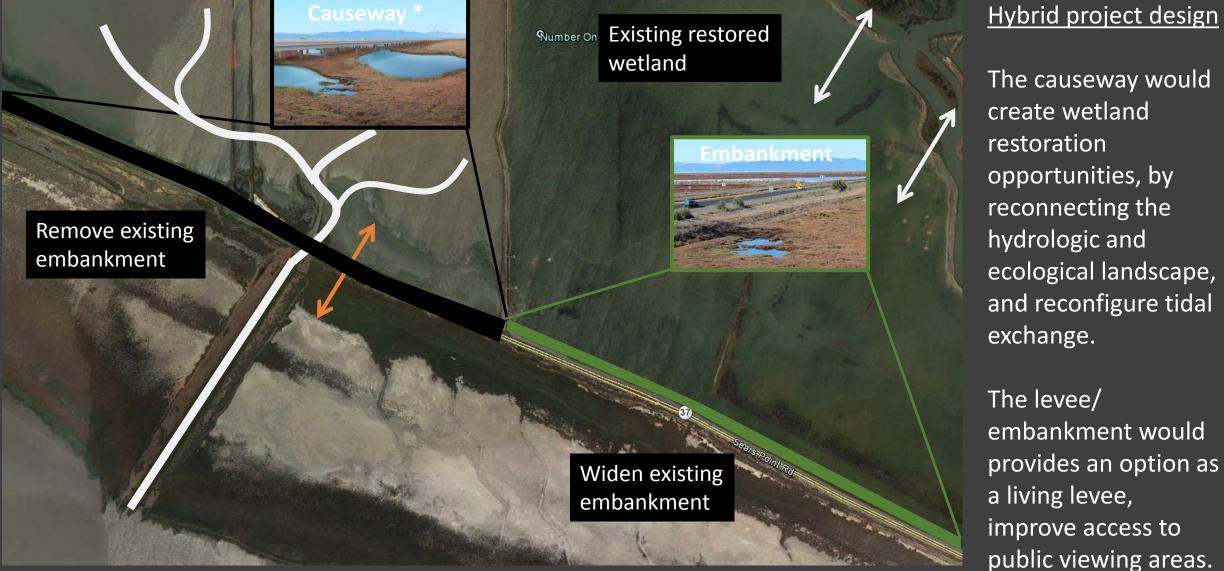

a Level Rise                       | 3         | 3         | 1         |
| Economic Impact on Commuters                        | 3         | 3         | 3         |
| Economic Impact on Goods Movement                   | 2         | 3         | 3         |
| Impacts to Recreational Activities                  | 2         | 3         | 2         |
| Length of Segment Impacted/Capital Improvement Cost | 3         | 3         | 1         |
|                                                     |           |           |           |
| Composite Risk Rating                               | 2         | 3         | 2         |

Note: Risk ratings were assigned as follows: 1.0 - 1.4 (low), 1.5 - 2.4 (moderate), and a 2.5 - 3.0 (high)

## **Priority Segment B Design Considerations – Raised Roadbed**



16

create wetland restoration opportunities, by reconnecting the hydrologic and ecological landscape, and reconfigure tidal

## **Segment B Design Considerations – Cross Section**

12'

72'

14'

12' ETW 10'

SHLD

- Deliver Between 7 10 Years
- Construction Cost Range: \$1,030M \$2,650M



**Existing Segment B** 

2'2'

<mark>. 8'</mark> Bikeway <u>1</u>0' <sup>etw</sup>

SHLD



4

**,2',2', 10'**ETW

- New Lane(s) be HOV/Managed Lanes
- Bay Trail/Bike Facility Options
- Footprint

   Consideration:
   Environmental,
   Future CV/AV
   Impacts on
   Roadbed Use and
   Lane Widths

4-Lane Segment B

Note: High-level cost estimates, subject to further refinement.

### **Integrated Ecosystem Design**

Vision and Guiding Principles of Baylands Group added to Corridor Plan: Integrate, Don'