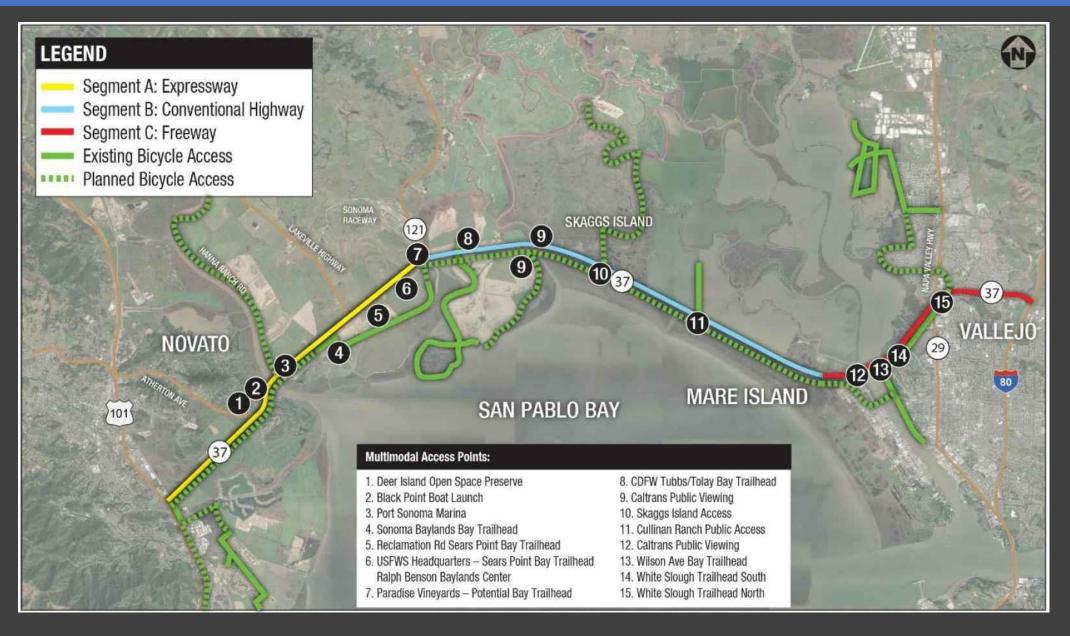

r Already Congested Routes: I-80, US 101, I-580, SR 12, SR 121, SR 29 etc.
- State and Federal-**Protected Species Lose** Habitat

## Many of the Adjacent Levees Protecting SR 37 Are Privately Owned



- Private Levees Not Constructed Specifically for Protecting SR 37
  - Ancillary Benefit for SR 37
  - Challenges with Maintaining and Upgrading Private Levees
- A Number of Low Elevation Hotspots Along Corridor

#### SR 37 Rich with Wetlands, Baylands, and State and Federally-Protected Species



- Wetlands and Baylands
- State and Federally-Protected Species:
  - Salt Marsh Harvest Mouse
  - CA Ridgway's Rail
  - CA Black Rail
  - San Pablo Song
     Sparrow
  - Red Legged Frog
  - Green Sturgeon
  - Longfin Smelt
  - Steelhead
  - Chinook Salmon

## The SR 37 Bicycle / Pedestrian Access



## A High-Level Assessment of SR 37 Corridor Improvement Needs:

- A Raised/Elevated Roadway
- Ecological Enhancement
  - Hydrological and Wildlife Connectivity
  - Living Levees that Provides Habitat Opportunities
- Improve Capacity in Segment B
  - New Managed Lane(s)
- Multimodal and Local Access Improvements
  - Improve Bay Trail/Bike Access, Provide Transit Service
  - Intersection and Interchange Improvements at SR 121, Mare Island, and Lakeville Highway



## A Corridor Vision for SR 37

- A Raised Roadbed That Provides Resiliency to Long Term Sea Level Rise Threat through Year 2100
  - Design for 66" SLR + 100-Year Storm
  - New Elevation: 17' 20' (NAVD 88)
- Ecological Enhancement
  - Wetland Hydrological Connectivity
  - Living Levees that Provides Habitat Opportunities
- Impro