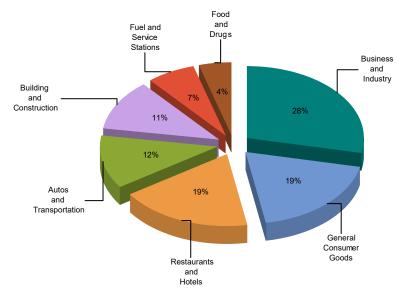

have the opportunity to review each jurisdiction's Equivalent Funds

expenditure certification for FY 2023.

Estimated Time: 3:35 p.m.

Attachments: Staff Report

8.5 Fiscal Year (FY) 2023-24 Quarter 1 Measure T July-September

Analysis and Financial Update (Antonio Onorato) (Pages 90-102)

Recommendation: That the ITOC receive the most recent Measure T analysis and financial

update.

Estimated Time: 3:50 p.m.

<u>Attachments:</u> Staff Report