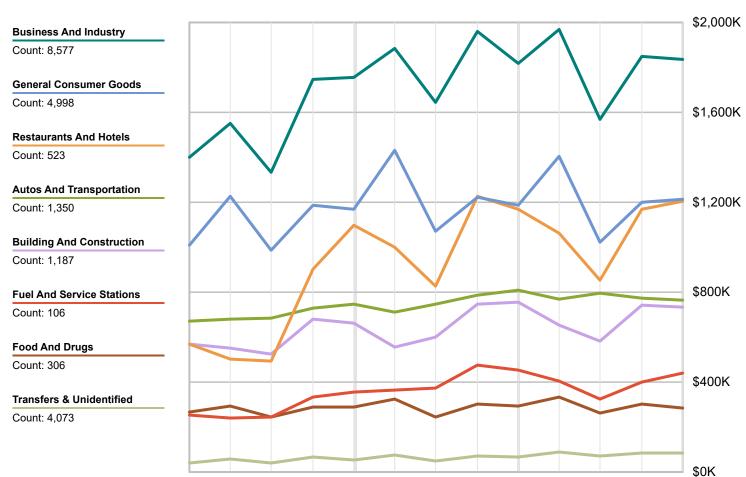

have the opportunity to review each jurisdiction's Equivalent Funds

expenditure certification for FY 2023.

Estimated Time: 3:35 p.m.

Attachments: Staff Report

8.5 Fiscal Year (FY) 2023-24 Quarter 1 Measure T July-September

Analysis and Financial Update (Antonio Onorato) (Pages 90-102)

Recommendation: That the ITOC receive the most recent Measure T analysis and financial

update.

Estimated Time: 3:50 p.m.

<u>Attachments:</u> Staff Report