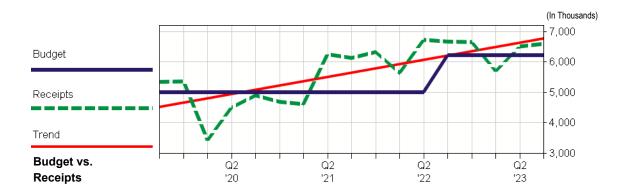

Analysis and Financial Update (Antonio Onorato) (Pages 90-102)

Recommendation: That the ITOC receive the most recent Measure T analysis and financial

update.

Estimated Time: 3:50 p.m.

<u>Attachments:</u> Staff Report