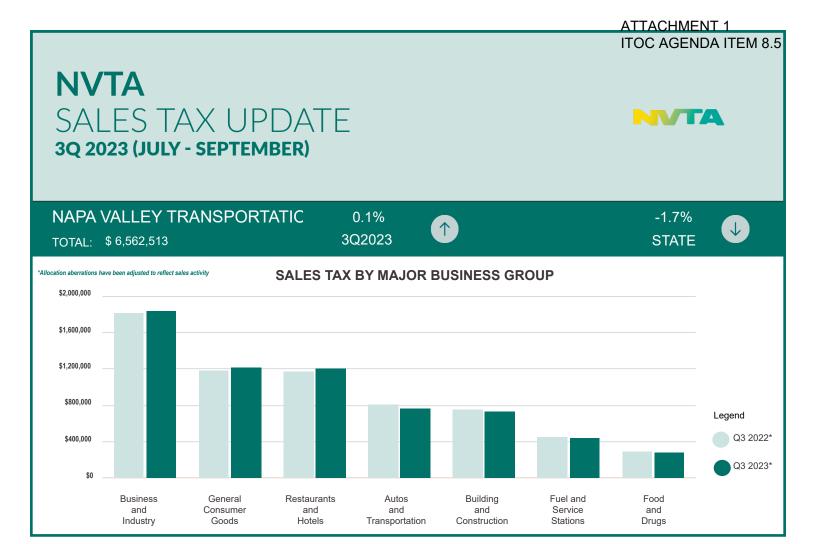

have the opportunity to review each jurisdiction's Equivalent Funds

expenditure certification for FY 2023.

Estimated Time: 3:35 p.m.

Attachments: Staff Report

8.5 Fiscal Year (FY) 2023-24 Quarter 1 Measure T July-September

Analysis and Financial Update (Antonio Onorato) (Pages 90-102)

Recommendation: That the ITOC receive the most recent Measure T analysis and financial

update.

Estimated Time: 3:50 p.m.

<u>Attachments:</u> Staff Report