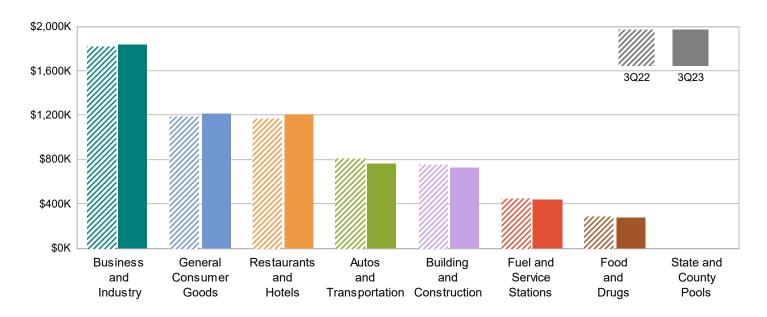

have the opportunity to review each jurisdiction's Equivalent Funds

expenditure certification for FY 2023.

Estimated Time: 3:35 p.m.

Attachments: Staff Report

8.5 Fiscal Year (FY) 2023-24 Quarter 1 Measure T July-September

Analysis and Financial Update (Antonio Onorato) (Pages 90-102)

Recommendation: That the ITOC receive the most recent Measure T analysis and financial

update.

Estimated Time: 3:50 p.m.

<u>Attachments:</u> Staff Report