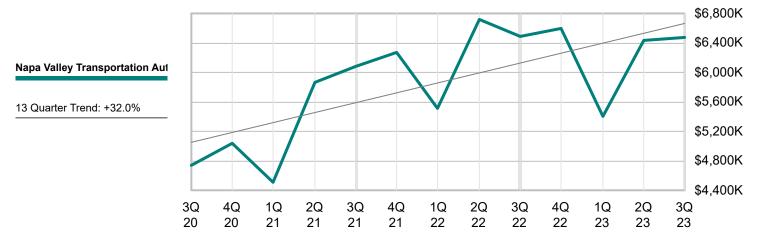

Analysis and Financial Update (Antonio Onorato) (Pages 90-102)

Recommendation: That the ITOC receive the most recent Measure T analysis and financial

update.

Estimated Time: 3:50 p.m.

<u>Attachments:</u> Staff Report