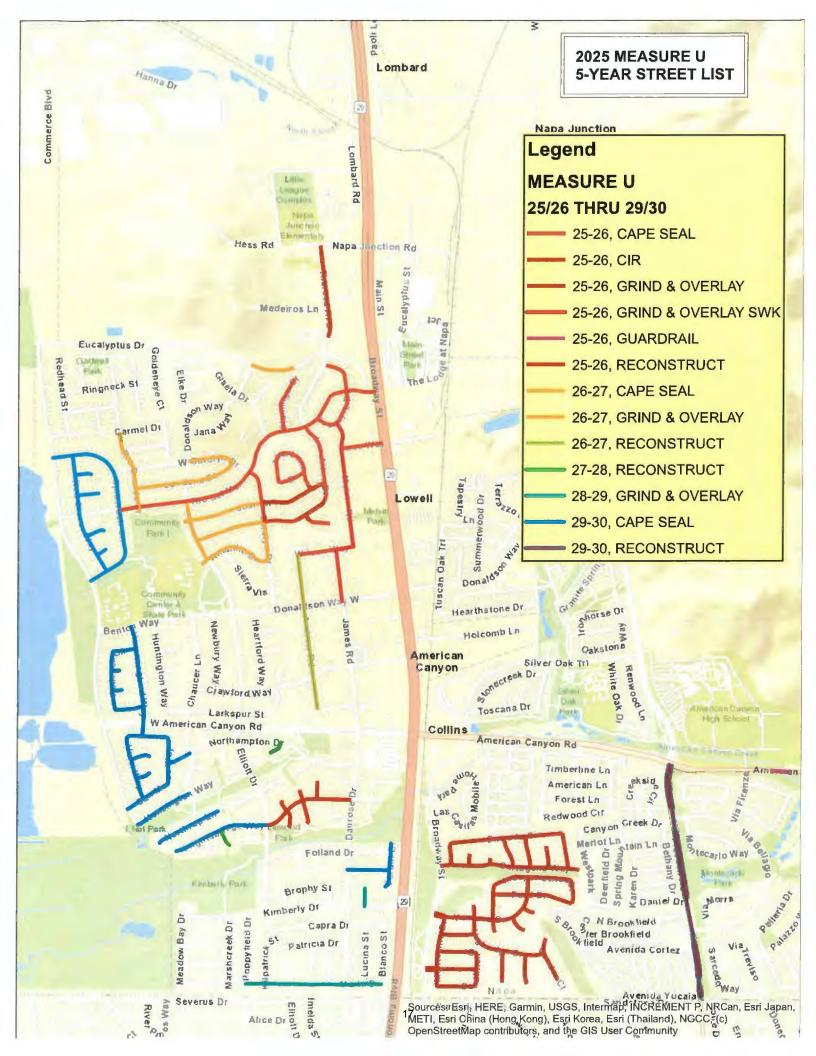

#### Measure U - Napa Valley Transportation Improvement Act

| Jurisdiction Name:     |                       |           | City of American Canyon      |              |              |
|------------------------|-----------------------|-----------|------------------------------|--------------|--------------|
|                        |                       |           |                              |              |              |
| Primary Contract #1    | Erica Ahmann Smithies | Email:    | esmithies@americancanyon.gov | Phone:       | 707-647-4366 |
|                        |                       |           |                              |              |              |
| Secondary Contract #2  | Ron Ranada            | Email:    | rranada@americancanyon.gov   | Phone:       | 707-647-4559 |
|                        |                       |           |                              |              |              |
| Fiscal Vears Included: | FV #1 2025-26 FV #    | 2 2026-27 | FV#3 2027-28                 | FY#4 2028-29 | FV#5 2029-30 |

#### Planned Measure U Expenditures

Please provide Five (5) year planned local streets and road maintenance projects beginning in FY 2025-30 (add rows as needed):

| Fiscal Year | Program / Project Type | Project Description   | To | tal Project Cost | Me | asure U Funds | Other Funds        | Location (Intersection,<br>Mile Marker, Length of<br>Alignment, etc) | Start               | End                 | Project Phase<br>(Design, ENV, PS&E, CON) |
|-------------|------------------------|-----------------------|----|------------------|----|---------------|--------------------|----------------------------------------------------------------------|---------------------|---------------------|-------------------------------------------|
| 2025-26     | Traffic Calming        | Radar Feedback Signs  | \$ | 50,000.00        | \$ | 50,000.00     |                    | Citywide                                                             |                     |                     | Construction                              |
| 2025-26     | Reconstruct            | Full Reconstruct (AC) | \$ | 6,000,000.00     | \$ | 1,000,000.00  | \$<br>5,000,000.00 | Green Island Road                                                    | Paoli Loop          | Mezzetta Court      | Construction                              |
| 2025-26     | Reconstruct            | Full Reconstruct (AC) | \$ | 3,000,000.00     | \$ | 200,000.00    | \$<br>2,800,000.00 | Hanna Way                                                            | Commerce Boulevard  | End                 | Construction                              |
| 2025-26     | Reconstruct            | Full Reconstruct (AC) | \$ | 2,000,000.00     | \$ | 100,000.00    | \$<br>1,900,000.00 | Commerce Boulevard                                                   | Green Island Road   | Old Cul de Sac      | Construction                              |
| 2025-26     | Reconstruct            | Full Reconstruct (AC) | \$ | 2,000,000.00     | \$ | 100,000.00    | \$<br>1,900,000.00 | Mezzetta Court                                                       | Green Island Road   | End                 | Construction                              |
| 2025-26     | Reconstruct            | Full Reconstruct (AC) | \$ | 2,000,000.00     | \$ | 100,000.00    | \$                 | Jim Oswald Way                                                       | Mezzetta Court      | End                 | Construction                              |
| 2025-26     | Guardrail              | Guardrail Upgrades    | \$ | 780,000.00       | \$ | 500,000.00    | \$<br>280,000.00   | American Canyon Koau                                                 | Flosden Road        | City Limits         | Construction                              |
| 2025-26     | Overlay                | Grind and Overlay     | \$ | 600,000.00       | \$ | 100,000.00    | \$<br>             | Melvin Road                                                          | Wilson Wy           | Cassayare Dr        | Design, PS&E, Construction                |
| 2025-26     | Overlay                | Grind and Overlay     | \$ | 200,000.00       | \$ | 50,000.00     | \$<br>162,500.00   |                                                                      | Highway 29          | Melvin Road         | Design, PS&E, Construction                |
|             | Overlay                | Grind and Overlay     | \$ | 600,000.00       | \$ | 100,000.00    | \$<br>487,500.00   |                                                                      | Wilson Wy           | Donaldson Wy        | Design, PS&E, Construction                |
| 2025-26     | Overlay                | Grind and Overlay     | \$ | 200,000.00       | \$ | 50,000.00     | \$<br>162,500.00   |                                                                      | Melvin Road         | Andrew Road         | Design, PS&E, Construction                |
| 2025-26     | Surface Treatment      | Cape Seal             | \$ | 155,239.38       | \$ | 155,239.38    |                    | Knightsbridge Wy                                                     | Elliott Dr          | Danrose Dr          | Construction                              |
| 2025-26     | Surface Treatment      | Cape Seal             | \$ | 27,832.72        | \$ | 27,832.72     |                    | Arden Ct                                                             | Knightsbridge Wy    | End                 | Construction                              |
|             | Surface Treatment      | Cape Seal             | \$ | 33,420.35        | \$ | 33,420.35     |                    | Lansford Ct                                                          | Knightsbridge Wy    | End                 | Construction                              |
|             |                        | Cape Seal             | \$ | 27,832.72        |    | 27,832.72     |                    | Linwood Lane                                                         | Knightsbridge Wy    | End                 | Construction                              |
| 2025-26     |                        | Cape Seal             | \$ | 27,832.72        | \$ | 27,832.72     |                    | Park Lane                                                            | Knightsbridge Wy    | End                 | Construction                              |
| 2025-26     | Surface Treatment      | Cape Seal             | \$ | 33,314.92        | \$ | 33,314.92     |                    | Regent Ct                                                            | Knightsbridge Wy    | End                 | Construction                              |
| 2025-26     | Surface Treatment      | Cape Seal             | \$ | 216,878.32       | \$ | 216,878.32    |                    | Cartagena Way                                                        | Broadway            | East End            | Design, PS&E, Construction                |
|             | Surface Treatment      | Cape Seal             | \$ | 16,153.70        | \$ | 16,153.70     |                    | Aranda Ct                                                            | Cartagena Way       | N End               | Design, PS&E, Construction                |
|             | Surface Treatment      | Cape Seal             | \$ | 33,279.60        | \$ | 33,279.60     |                    | Barcelona Dr                                                         | Cartagena Way       | Entrada Cir         | Design, PS&E, Construction                |
| 2025-26     | Surface Treatment      | Cape Seal             | \$ | 34,924.89        | \$ | 34,924.89     |                    | Catalonia Dr                                                         | Cartagena Way       | Entrada Cir         | Design, PS&E, Construction                |
| 2025-26     | Surface Treatment      | Cape Seal             | \$ | 252,775.42       | \$ | 252,775.42    |                    | Entrada Cir                                                          | Cartagena Way W End | Cartagena Way E End | Design, PS&E, Construction                |
| 2025-26     | Surface Treatment      | Cape Seal             | \$ | 26,922.83        | \$ | 26,922.83     |                    | Marbella Ct                                                          | Cartagena Way       | N End               | Design, PS&E, Construction                |
| 2025-26     | Surface Treatment      | Cape Seal             | \$ | 10,096.06        | \$ | 10,096.06     |                    | Palencia Ct                                                          | Cartagena Way       | N End               | Design, PS&E, Construction                |
| 2025-26     | Surface Treatment      | Cape Seal             | \$ | 35,315.44        | \$ | 35,315.44     |                    | Condor Ct                                                            | Highridge Dr        | S End               | Design, PS&E, Construction                |
| 2025-26     | Surface Treatment      | Cape Seal             | \$ | 14,583.20        | \$ | 14,583.20     |                    | Eisenhower Ct                                                        | Ventana             | S End               | Design, PS&E, Construction                |
| 2025-26     |                        | Cape Seal             | \$ | 147,327.69       | \$ | 147,327.69    |                    | Ford Dr                                                              | Independance        | Independence        | Design, PS&E, Construction                |
| 2025-26     | Surface Treatment      | Cape Seal             | \$ | 114,987.06       | \$ | 114,987.06    |                    | Goldfinch Dr                                                         | Montevino           | Montevino           | Design, PS&E, Construction                |
| 2025-26     | Surface Treatment      | Cape Seal             | \$ | 16,245.10        | \$ | 16,245.10     |                    | Highridge Ct                                                         | Ventana             | N End               | Design, PS&E, Construction                |
| 2025-26     | Surface Treatment      | Cape Seal             | \$ | 126,853.04       | \$ | 126,853.04    |                    | Highridge Dr                                                         | Ventana             | Starling Ct         | Design, PS&E, Construction                |
|             | Surface Treatment      | Cape Seal             | \$ | 34,609.13        | \$ | 34,609.13     |                    | Hillcrest Ct                                                         | Highridge Dr        | S End               | Design, PS&E, Construction                |
|             |                        | Cape Seal             | \$ | 15,480.62        | \$ | 15,480.62     |                    | Independence Ct                                                      | Ventana Dr          | South End           | Design, PS&E, Construction                |
|             |                        | Cape Seal             | \$ | 85,704.33        | \$ | 85,704.33     |                    | Independence Dr                                                      | Ventana Dr          | East End            | Design, PS&E, Construction                |
| 2025-26     | Surface Treatment      | Cape Seal             | \$ | 35,315,44        | \$ | 35,315,44     |                    | Mockingbird Dr                                                       | Montevino           | Highridge Dr        | Design, PS&E, Construction                |

| 2025 26            | Curfo on Transferrent | Cana Caal                | <i>t</i> | 62 567 70              | 4  | 62 567 70     |            | Mantavina D:     | Courth Coldfir       | Ventana                     | Design DC0E Compting       |
|--------------------|-----------------------|--------------------------|----------|------------------------|----|---------------|------------|------------------|----------------------|-----------------------------|----------------------------|
| 2025-26<br>2025-26 | Surface Treatment     | Cape Seal                | \$       | 63,567.78<br>33,196.51 |    | 63,567.78     |            | Montevino Dr     | South Goldfinch      | Ventana<br>S End            | Design, PS&E, Construction |
|                    | Surface Treatment     | Cape Seal                |          |                        |    | 33,196.51     |            | Oriole Ct        | Hidgeridge Dr        | S End                       | Design, PS&E, Construction |
| 2025-26            | Surface Treatment     | Cape Seal                | \$       | 18,364.03              |    | 18,364.03     |            | Starling Ct      | Highridge Dr         | N. End                      | Design, PS&E, Construction |
| 2025-26            | Surface Treatment     | Cape Seal                | \$       | 23,407.90              |    | 23,407.90     |            | Truman Ct        | Ventana Dr           | S End                       | Design, PS&E, Construction |
| 2025-26            | Surface Treatment     | Cape Seal                | \$       | 57,784.36              |    | 57,784.36     |            | Ventana Dr       | Broadway             | Highridge Dr                | Design, PS&E, Construction |
| 2025-26            | Surface Treatment     | Cape Seal                | \$       | 80,394.55              |    | 80,394.55     |            | Ventana Dr       | Highridge            | East West Independence Dr   | Design, PS&E, Construction |
| 2025-26            | Surface Treatment     | Cape Seal                | \$       | 52,973.15              |    | 52,973.15     |            | Vine Terrace Way | Broadway             | Goldfinch                   | Design, PS&E, Construction |
| 2025-26            | Reconstruct           | Full Reconstruct (AC)    | \$       | 744,758.04             |    | 253,389.40 \$ |            | Rio Del Mar      | Carolyn Dr           | W Los Altos Dr              | Construction               |
| 2025-26            | Reconstruct           | Full Reconstruct (AC)    | \$       | 545,806.86             |    | 185,700.14 \$ | ,          | Rio Del Mar      | W Los Altos Dr       | Cassayare Dr                | Construction               |
| 2025-26            | Reconstruct           | Full Reconstruct (AC)    | \$       | 276,830.10             |    | 94,186.04 \$  | 182,644.06 |                  | Cassayare Dr         | Hwy 29                      | Construction               |
| 2025-26            | Surface Treatment     | Cape Seal                | \$       | 54,842.79              |    | 18,659.19 \$  | 36,183.60  |                  | Rio Del Mar          | Los Altos Dr                | Construction               |
| 2025-26            | Surface Treatment     | Cape Seal                | \$       | 69,654.50              |    | 23,698.59 \$  |            | Joan Dr          | Carolyn Dr           | Los Altos Dr                | Construction               |
| 2025-26            | Surface Treatment     | Cape Seal                | \$       | 151,960.24             |    | 51,701.51 \$  |            | Los Altos Dr     | Carolyn Dr           | Rio Del Mar                 | Construction               |
| 2025-26            | Surface Treatment     | Cape Seal                | \$       | 37,081.21              |    | 12,616.16 \$  | 24,465.05  |                  | Theresa Ave          | Rio Del Mar East            | Construction               |
| 2025-26            | Surface Treatment     | Cape Seal                | \$       | 36,196.24              |    | 12,315.07 \$  | 23,881.18  |                  | Los Altos Dr         | End                         | Construction               |
| 2025-26            | Surface Treatment     | Cape Seal                | \$       | 108,588.73             |    | 36,945.20 \$  |            | Alta Loma Dr     | Joan Dr              | End Of Circle               | Construction               |
| 2025-26            | Surface Treatment     | Cape Seal                | \$       | 67,099.33              |    | 22,829.24 \$  |            | Flamingo Ct      | Rio Del Mar          | End                         | Construction               |
| 2025-26            | Surface Treatment     | Cape Seal                | \$       | 52,786.19              | \$ | 17,959.47 \$  | 34,826.72  | Cassayare Dr     | Rio Del Mar West     | Rio Del Mar East            | Construction               |
| 2025-26            | Surface Treatment     | Cape Seal                | \$       | 95,912.57              |    | 95,912.57     |            | Rio Del Mar      | Rio Grande           | Donaldson Wy                | Design, PS&E, Construction |
| 2025-26            | Surface Treatment     | Cape Seal                | \$       | 123,265.41             |    | 123,265.41    |            | Rio Del Mar      | Donaldson Wy         | Carolyn Dr                  | Design, PS&E, Construction |
| 2025-26            | Overlay               | Mill+Overlay             | \$       | 306,575.28             |    | 306,575.28    |            | Theresa Av       | Napa Junction Rd     | 422' North Of Eucalyptus Dr | Design, PS&E, Construction |
| 2026-27            | Overlay               | Mill+Overlay             | \$       | 485,555.84             | \$ | 485,555.84    |            | Eucalyptus Dr    | Donaldson Wy         | 450' W Of Theresa Ave       | Design, PS&E, Construction |
| 2026-27            | Reconstruct           | Full Reconstruct (AC)    | \$       | 175,746.23             | \$ | 175,746.23    |            | Donaldson Wy     | Rio Del Mar          | Amarillo                    | Design, PS&E, Construction |
| 2026-27            | Surface Treatment     | Cape Seal                | \$       | 98,717.03              | \$ | 98,717.03     |            | Rio Grande       | Rio Del Mar          | Carmel                      | Design, PS&E, Construction |
| 2026-27            | Surface Treatment     | Cape Seal                | \$       | 70,967.41              | \$ | 70,967.41     |            | W Carolyn Dr     | Donaldson Wy         | Rio Del Mar                 | Design, PS&E, Construction |
| 2026-27            | Surface Treatment     | Cape Seal                | \$       | 38,389.96              | \$ | 38,389.96     |            | Carolyn Dr       | Los Altos Dr         | Amarillo Dr                 | Design, PS&E, Construction |
| 2026-27            | Surface Treatment     | Cape Seal                | \$       | 47,769.32              | \$ | 47,769.32     |            | Landana Dr       | Rio Grande           | Donaldson Wy                | Design, PS&E, Construction |
| 2026-27            | Surface Treatment     | Cape Seal                | \$       | 51,415.12              | \$ | 51,415.12     |            | Landana Dr       | Donaldson Wy         | W Carolyn Dr                | Design, PS&E, Construction |
| 2026-27            | Surface Treatment     | Cape Seal                | \$       | 87,249.90              | \$ | 87,249.90     |            | Joan Dr          | W End                | Carolyn Dr                  | Design, PS&E, Construction |
| 2026-27            | Surface Treatment     | Cape Seal                | \$       | 72,392.49              | \$ | 72,392.49     |            | Amarillo Dr      | Carolyn Dr           | W. End                      | Design, PS&E, Construction |
| 2026-27            | Surface Treatment     | Cape Seal                | \$       | 71,617.63              | \$ | 71,617.63     |            | Los Altos Dr     | Donaldson Wy         | Carolyn Dr                  | Design, PS&E, Construction |
| 2026-27            | Reconstruct           | Reconstruct inc. SD & C8 | \$       | 392,076.30             | \$ | 392,076.30    |            | Andrew Rd        | Thayer Wy            | Crawford Wy                 | Design, PS&E, Construction |
| 2026-27            | Reconstruct           | Reconstruct inc. SD & C8 | \$       | 816,401.30             | \$ | 816,401.30    |            | Andrew Rd        | Crawford Wy          | Donaldson Wy                | Design, PS&E, Construction |
| 2026-27            | Reconstruct           | Reconstruct inc. SD & C8 | \$       | 604,238.80             | \$ | 604,238.80    |            | Andrew Rd        | Donaldson Wy         | Wilson Wy                   | Design, PS&E, Construction |
| 2027-28            | Reconstruct           | Full Reconstruct (AC)    | \$       | 135,784.00             | \$ | 135,784.00    |            | Brixton Ct       | North Hampton Dr     | E. End                      | Design, PS&E, Construction |
| 2027-28            | Reconstruct           | Full Reconstruct (AC)    | \$       | 271,568.00             | \$ | 271,568.00    |            | Dorchester Pl    | Knightsbridge Wy     | S. End                      | Design, PS&E, Construction |
| 2028-29            | Overlay               | Mill+Overlay             | \$       | 308,579.04             | \$ | 308,579.04    |            | Marla Dr         | Kilpatric St         | Blanco                      | Design, PS&E, Construction |
| 2028-29            | Overlay               | Mill+Overlay             | \$       | 43,718.40              | \$ | 43,718.40     |            | Marla Dr         | Kilpatric            | 240 Feet West               | Design, PS&E, Construction |
| 2028-29            | Overlay               | Mill+Overlay             | \$       | 45,418.56              | \$ | 45,418.56     |            | Tyler Ct         | Kimberly Dr          | N. End                      | Design, PS&E, Construction |
| 2029-30            | Reconstruct           | Full Reconstruct (AC)    | \$       | 1,629,408.00           | \$ | 1,629,408.00  |            | Flosden Rd       | American Canyon Road | South City Limits           | Design, PS&E, Construction |
| 2029-30            | Surface Treatment     | Cape Seal                | \$       | 54,294.37              | \$ | 54,294.37     |            | Corbin Dr        | N. End               | S. End                      | Design, PS&E, Construction |
| 2029-30            | Surface Treatment     | Cape Seal                | \$       | 36,196.24              | \$ | 36,196.24     |            | Reed Dr          | Danrose Dr           | Corbin Dr                   | Design, PS&E, Construction |
| 2029-30            | Surface Treatment     | Cape Seal                | \$       | 43,076.52              |    | 43,076.52     |            | Bettona Way      | San Marco Way        | Vinci Way                   | Design, PS&E, Construction |
| 2029-30            | Surface Treatment     | Cape Seal                | \$       | 21,687.83              |    | 21,687.83     |            | Blue Elder Ct    | Red Clover Wy        | East End                    | Design, PS&E, Construction |
| 2029-30            | Surface Treatment     | Cape Seal                | \$       | 21,895.57              |    | 21,895.57     |            | Bresso Ct        | Vinci Way            | E End                       | Design, PS&E, Construction |
| 2029-30            | Surface Treatment     | Cape Seal                | \$       | 12,040.49              |    | 12,040.49     |            | Bullrush Ct      | Red Clover Wy        | East End                    | Design, PS&E, Construction |
| 2029-30            | Surface Treatment     | Cape Seal                | \$       | 20,412.32              |    | 20,412.32     |            | Carrara Ct       | Vinci Way            | East End                    | Design, PS&E, Construction |
| 2029-30            | Surface Treatment     | Cape Seal                | \$       | 17,163.30              |    | 17,163.30     |            | Gull             | Peacock              | E End                       | Design, PS&E, Construction |
| 2029-30            | Surface Treatment     | Cape Seal                | \$       | 101,708.45             | \$ | 101,708.45    |            | Hummingbird      | Benton Way           | W. Am. Can. Rd              | Design, PS&E, Construction |
| 2029-30            | Surface Treatment     | Cape Seal                | \$       | 49,059.37              |    | 49,059.37     |            | Kensington Wy    | Chaucer              | Wetlands Edge Rd            | Design, PS&E, Construction |
| 2029-30            | Surface Treatment     | Cape Seal                | \$       | 31,397.50              |    | 31,397.50     |            | Knightsbridge Wy | W. End               | Chaucer Ln                  | Design, PS&E, Construction |
| 2029-30            | Surface Treatment     | Cape Seal                | \$       | 62,383.68              |    | 62,383.68     |            | Knightsbridge Wy | Chaucer Ln           | Elliott Dr                  | Design, PS&E, Construction |
| 2029-30            | Surface Treatment     | Cape Seal                | \$       | 17,163.30              |    | 17,163.30     |            | Lark             | Peacock              | E End                       | Design, PS&E, Construction |
|                    |                       | Cape Seal                | \$       | 10,469.99              |    | 10,469.99     |            |                  | Chaucer              |                             | Design, PS&E, Construction |
| 2029-30            | Surface Treatment     | Cape Seal                | \$       | 22,601.88              |    | 22,601.88     |            | Northrup Ln      | Chaucer              | West End                    | Design, PS&E, Construction |
| 2029-30            | Surface Treatment     | Cape Seal                | \$       | 20,482.95              |    | 20,482.95     |            | Northrup Ln      | Chaucer              | West End                    | Design, PS&E, Construction |
| 2029-30            | Surface Treatment     | Cape Seal                | \$       | 109,407.22             |    | 109,407.22    |            | Peacock          | Humming Bird         | Humming Bird                | Design, PS&E, Construction |
| 2029-30            | Surface Treatment     | Cape Seal                | \$       | 132,669.70             |    | 132,669.70    |            | Red Clover Wy    | North End            | South End                   | Design, PS&E, Construction |
| 2029-30            | Surface Treatment     | Cape Seal                | \$       | 22,435.69              |    | 22,435.69     |            | Reed Grass       | Redclover            | E End                       | Design, PS&E, Construction |
| 2029-30            | Surface Treatment     | Cape Seal                | \$       | 150,319.11             |    | 150,319.11    |            | San Marco Way    | Wetlands Edge Rd     | Bettona Way                 | Design, PS&E, Construction |
| 2029-30            | Surface Treatment     | Cape Seal                | \$       | 209,773.69             |    | 209,773.69    |            | Spikerush Cir    | S Wetlands Edge Rd   | N Wetlands Edge Rd          | Design, PS&E, Construction |
| 2029-30            | Surface Treatment     | Cape Seal                | \$       | 69,700.21              |    | 69,700.21     |            | Vinci Way        | San Marco Way        | Bettona Way                 | Design, PS&E, Construction |
| 2029-30            | Surface Treatment     | Cape Seal                | \$       | 25,127.97              |    | 25,127.97     |            | Water Fern       | Redclover            | E End                       | Design, PS&E, Construction |
| 2023-30            | Junate meatiment      | Cupe Jeal                | P        | 25,121.51              | P  | 23,121.31     |            | Water Letti      | Neuclovei            | L LIIU                      | Design, Foot, Constitution |