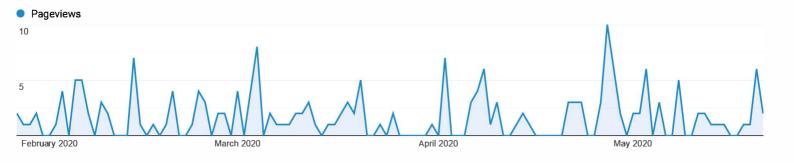

#### **Measure T Report 2**

Jan 27, 2020 - May 21, 2020

Go to report □

| Page          | Pageviews                                      | Unique Pageviews                               | Avg. Time on Page                                         | Entrances                             | Bounce Rate                                           | % Exit                                                | Page Value                                 |
|---------------|------------------------------------------------|------------------------------------------------|-----------------------------------------------------------|---------------------------------------|-------------------------------------------------------|-------------------------------------------------------|--------------------------------------------|
|               | <b>194</b><br>% of Total:<br>1.54%<br>(12,635) | <b>128</b><br>% of Total:<br>1.26%<br>(10,153) | <b>00:00:59</b><br>Avg for View:<br>00:01:44<br>(-43.43%) | 43<br>% of Total:<br>0.71%<br>(6,074) | <b>44.19%</b><br>Avg for View:<br>58.40%<br>(-24.34%) | <b>25.77%</b><br>Avg for View:<br>48.07%<br>(-46.39%) | \$0.00<br>% of Total:<br>0.00%<br>(\$0.00) |
| 1. /measure-t | <b>194</b> (100.00%)                           | 128<br>(100.00%)                               | 00:00:59                                                  | 43<br>(100.00%)                       | 44.19%                                                | 25.77%                                                | \$0.00<br>(0.00%)                          |